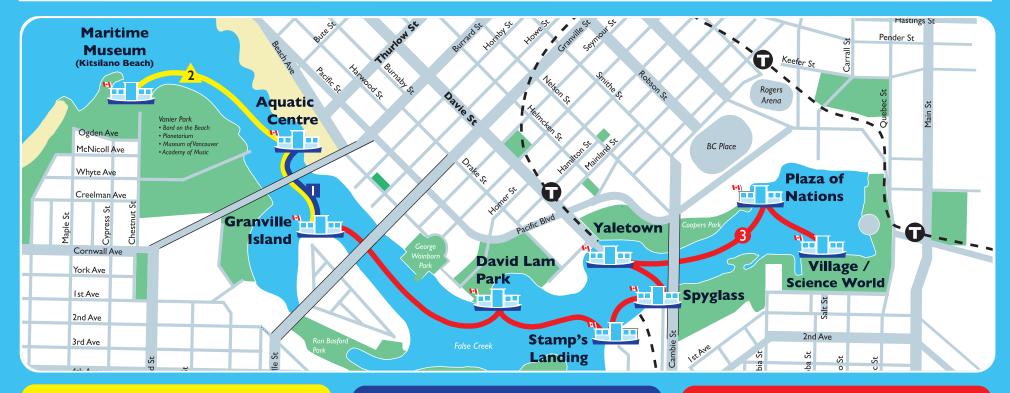

**Maritime Museum** 

to

## **Granville Island**

Ferry stops at Aquatic Centre in both directions

Daily service. Every 15 minutes

First Sailing from Granville Island: 9:48 am First Sailing from Museum: 10:00 am

Last Sailing from Granville Island: 4:48 pm Last Sailing from Museum: 5:00 pm

Departs Museum at :00,:15,:30,:45 Departs Aqua Ctr at :07,:22,:37,:52 Departs Granville at :03,:18,:33,:48 **Aquatic Centre** 

**Granville Island** 

Daily service. Every 5 minutes

First Sailing: 7:00 am Last Sailing: 8:30 pm **Village (Science World)** 

**Granville Island** 

Ferry stops at Plaza, Yaletown, Spyglass, Stamp's & David Lam in both directions.

Daily service. Every 15 minutes

First Sailing from Granville Island: 7:25 am

First Sailing from Village: 7:45 am

Last Sailing from Granville Island: 7:40 pm

Last Sailing from Village: 8:00 pm

Departs Village at :00,:15,:30,:45 Departs Yaletown at: :10,:25,:40,:55 Departs David Lam at: :00,:15,:30,:45 Departs Granville at: :10,:25,:40,:55